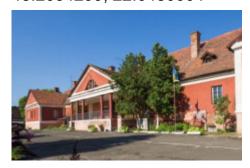

## Count's yard or Betlen's palace in Berehove

Україна, Берегово, Графський двір 48.2054299, 22.6480664

Behind the cathedral in the shade of chestnuts is another monument to the coast - the "Count yard". It is a long one-storey manor of the Prince of Transylvania, Gabor Bethlen (1629). There is now an amateur museum of local lore in four halls (director Ivan Shepa), which can be visited for a nominal fee. Former stables and a granary have also been preserved.More information on the blog "Magical journey to the city of Beregova" Explore the locality Routes Guides Tours Activities Hotels & Rentals Car rental and transfers Travel Ideas