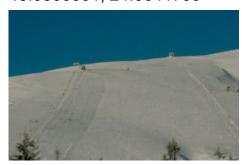

## Kobyletska Polyana ski resort

Україна, Кобилецька Поляна 48.0566001, 24.0641799

In Kobyletskaya Polyana there are two ski trails 100 m wide, 500 and 800 m long and 50 and 80 m high respectively. They are located on the territory of Trembita Resort. There are two tow lifts. At a distance of 3 kilometers from the Trembita TOK on the pass is located, at an altitude of 850 meters, a tourist shelter "Pass", where skiing is organized. The ski slopes in Kobyletskaya Polyana are very convenient for beginners and amateurs. More information in the blog "Kobyletska Polyana Ski Resort"